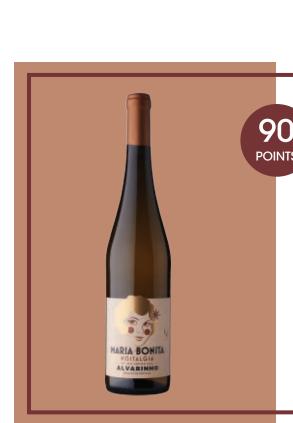

## Maria Bonita Nostalgia Alvarinho

White Vinho Verde D.O.C. 2019

"Ripe Alvarinho from the northern Monção and Melgaço region of Vinho Verde, this is an open, fruity wine. Its ripe texture, citrus and kiwi fruits and fine acidity all come together in a wine that is now ready to drink."