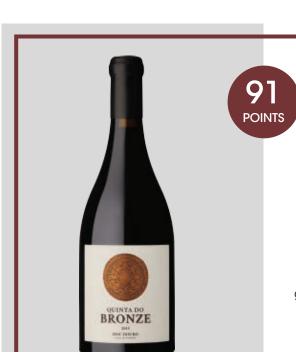

### Quinta do Bronze Red D.O.C. Douro 2017

"Two years in wood have produced a rich wine with powerful black fruits and generous tannins. The wine has well-judged spice, a solid texture and the beginnings of maturity. Drink this fine wine now."