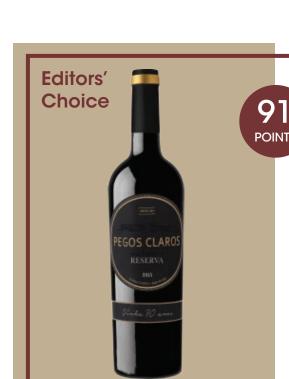

#### **Pegos Claros Reserva** Red D.O.C. Palmela 2017

"From a vineyard of 70-year-old-vines, this wine is spicy, rich and mature. Its layers of vanilla and red fruits have softened comfortably into ripeness and density. Drink now."